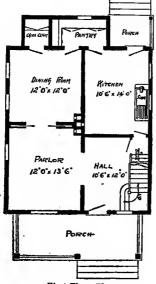

Size: Width, 35 feet; length, 31 feet, exclusive of porches

Blue prints consist of cellar and foundation plan; roof plan; first and second floor plans; front, rear, two side elevations; wall sections and all necessary interior details. Specifications consist of about twenty pages of typewritten matter.

Full and complete working plans and specifications of this house will be furnished for \$5.00. Cost of this house is from about \$2,500.00 to about \$2,800.00, according to the locality in which it is built.